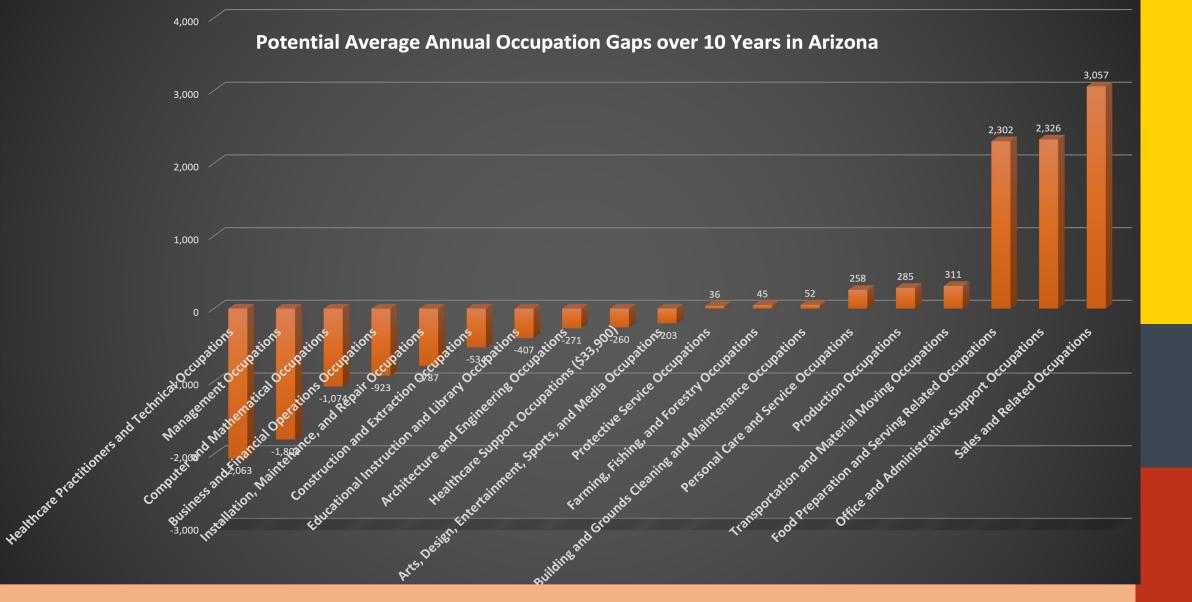

# Today's global economy demands a better educated workforce.

A common misperception in the United States is that it takes a college degree to land a good job.

Meeting the Challenges of the 21st Century by increasing credential holdings in Arizona